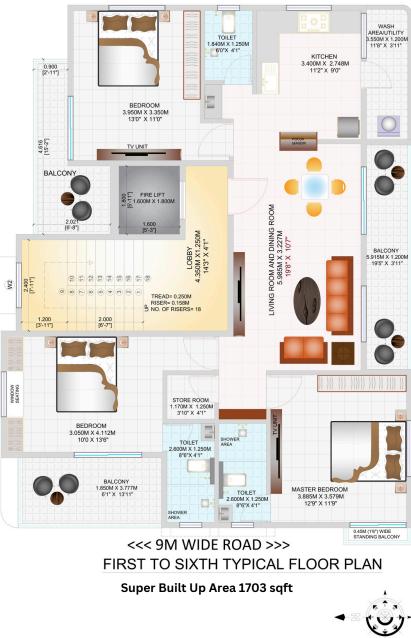

to buy your DREAM HOME?

Vastu Compliance

3 BHK Luxurious Living CRAFTING DREAM HOMES SINCE 1999

## O JAIPRAKASH NAGAR

Office: Aashirwad Palace Apartment 305, Dhantoli, Nagpur

Branch Office: 21 Cosmos Town, Trimurti Nagar, Nagpur

abhilashaconstructionsngp@gmail.com

+91 9890460234 +91 9403589791

























# **Project Specifications**

#### Structure:

Earthquake-resistant RCC framed structure for enhanced safety and durability.

### Walls:

- External Walls: 150 mm thick, finished with a double coat plaster.
- Internal Walls: 115 mm thick, offering strength and insulation.

#### Paints & Finishes:

- Exterior: Weather-resistant paint from premium brands.
- Interior: Plastic emulsion paint, finished with full Birla white putty for a smooth and elegant look.

## Flooring:

- Entire Flat: Vitrified tiles, 1200 x 600 mm (4x2 ft) size for a spacious, luxurious feel.
- Bathrooms & WC: Vitrified tile cladding up to the ceiling.
- Terrace & Balcony: Anti-skid vitrified or ceramic tiles for safety and style.

#### Doors:

- Main Door: Choose between solid teakwood, pre-laminated,