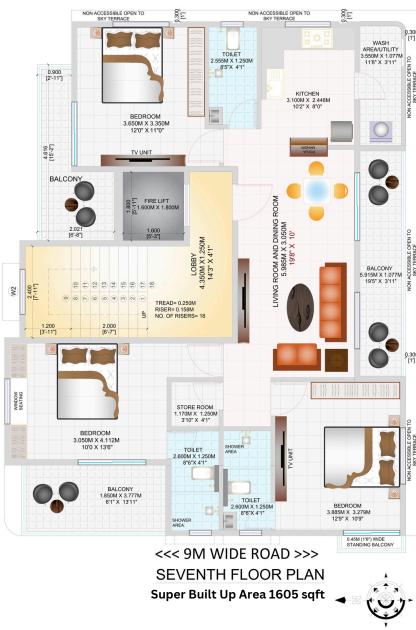

to buy your DREAM HOME?

Vastu Compliance

3 BHK Luxurious Living CRAFTING DREAM HOMES SINCE 1999

## O JAIPRAKASH NAGAR

Office: Aashirwad Palace Apartment 305, Dhantoli, Nagpur

Branch Office: 21 Cosmos Town, Trimurti Nagar, Nagpur

abhilashaconstructionsngp@gmail.com

+91 9890460234 +91 9403589791

























# **Project Specifications**

#### Structure:

Earthquake-resistant RCC framed structure for enhanced safety and durability.

### Walls:

- External Walls: 150 mm thick, finished with a double coat plaster.
- Internal Walls: 115 mm thick, offering strength and insulation.

#### Paints & Finishes:

- Exterior: Weather-resistant paint from premium brands.
- Interior: Plastic emulsion paint, finished with full Birla white putty for a smooth and elegant look.

## Flooring:

- Entire Flat: Vitrified tiles, 1200 x 600 mm (4x2 ft) size for a spacious, luxurious feel.
- Bathrooms & WC: Vitrified tile cladding up to the ceiling.
- Terrace & Balcony: Anti-skid vitrified or ceramic tiles for safety and style.

#### Doors:

- Main Door: Choose between solid teakwood, pre-laminated, or Be