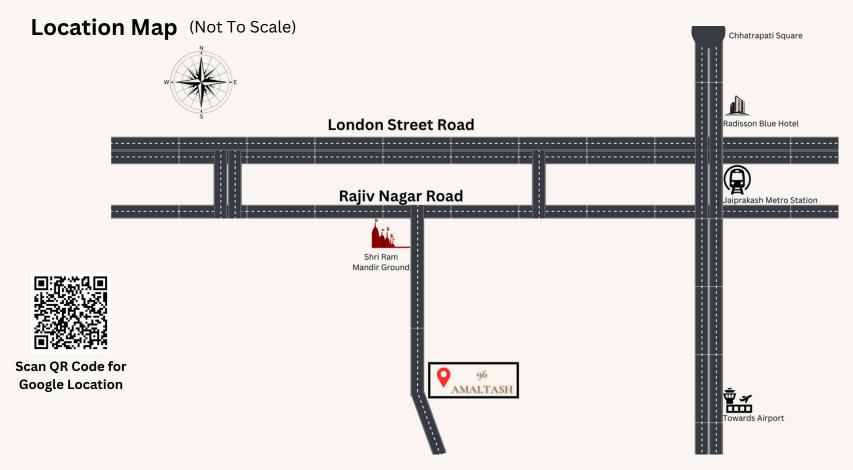

atures

- Common Area Amenities:
  - Solar-powered lighting.
  - Rainwater harvesting system.
  - Peripheral plantations for a greener environment.
  - Waterproofing for all bathrooms and top-floor terrace.
- Terrace:
  - Mini Green Gym for fitness enthusiasts.
  - Community area designed for social gatherings and events.

# **Important Information**

- Possession: Possession will be handed over after clearing all dues.
- Charges: Stamp duty, registration, electrical meter, transformer deposit, water connection charges, legal fees, and other associated costs to be borne by the buyer.
- GST & Taxes: As per government norms and applicable during different construction stages.
- Custom Work: Any additional work requested by the buyer will be charged, with applicable GST, prior to execution.



**Site Address:** 96, AMALTASH, Narkesari layout (west), Jaiprakash Nagar.

## THE PROJECT BY





Branch Office: 21 Cosmos Town, Trimurti Nagar, Nagpur