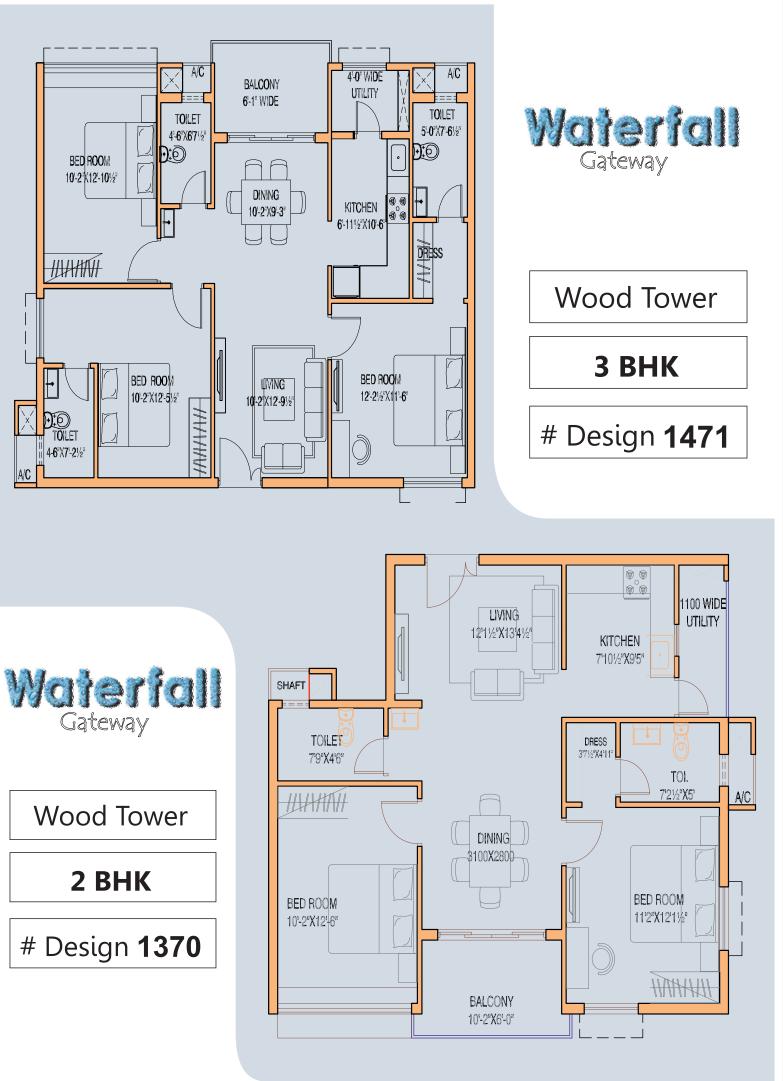

e Company & is well known for his honesty, credibility & integrity. He is the President of Federation of Associations of Maharashtra & Chairman of The Bombay Sugar Merchant Association Ltd. He is highly respected among the traders as he played a vital role in shifting the market of "APMC" from Mumbai to Navi Mumbai.





#### Priyaa Gurnani

Master Degree Holder in Interior Designing from U.S.A

Aged 52 years, Daughter of Mr. Mohan T. Gurnani, is a Master Degree Holder in Interior Designing from U.S.A. She has over 35 years of rich experience in designing and interior decoration, including projects of various banks, offices and homes across India.

KHARGAR MORAJ **MOUNT VIEW** 



#### DADAR SHIVAJI PARK **MORAJ OPULENCE**



#### **ON GOING IN COMPLETED**







R

# Waterfall Gateway







#### **Opulent. Serene. Extraordinary.**

There is nothing like owning an opulent home amid the solitude of the suburbia, an exquisite turf making its mark with rapid and inspiring developmental projects.

Moraj Waterfall Gateway is one such exclusive project, spread over a rich 8-acre expanse in the outskirts of the city of Nagpur. Split into two phases, this integrated and sustainable township comprises of 5 high towers, namely, the completed 'Woods Tower' in Phase I and the developing 'River Block' in Phase II. The magnificent edifices in both the phases overlook stunning landscaping on all sides, thus allowing the residents and visitors a pleasant escape from the daily monotony of the hectic lives.

Equipped with all the modern amenities, like in-house fitness centre, family club,