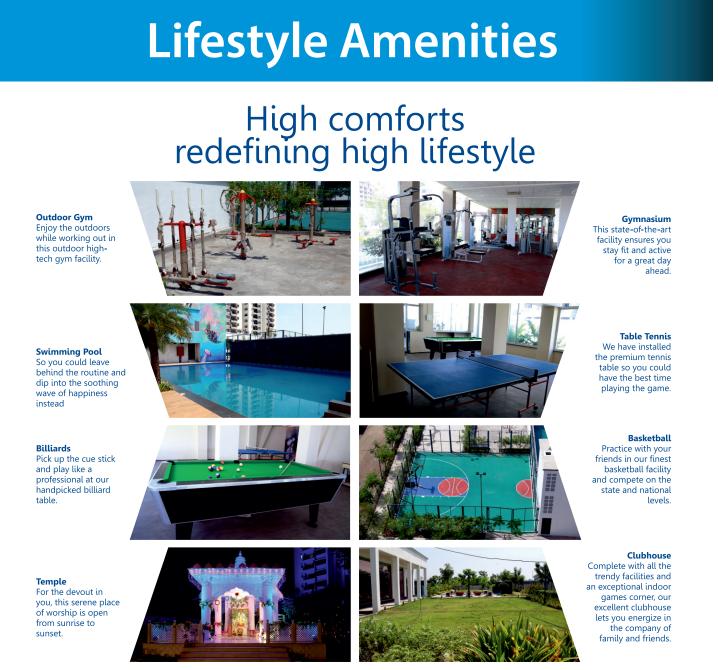

Equipped with all the modern amenities, like in-house fitness centre, family club, swimming pool, etc., this iconic venture redefines extraordinary lifestyle to all the high and mighty of the town.

The Moraj Group has carved a formidable niche for itself as a trendsetter in modern and futuristic architecture in the new generation metropolis of Navi Mumbai.