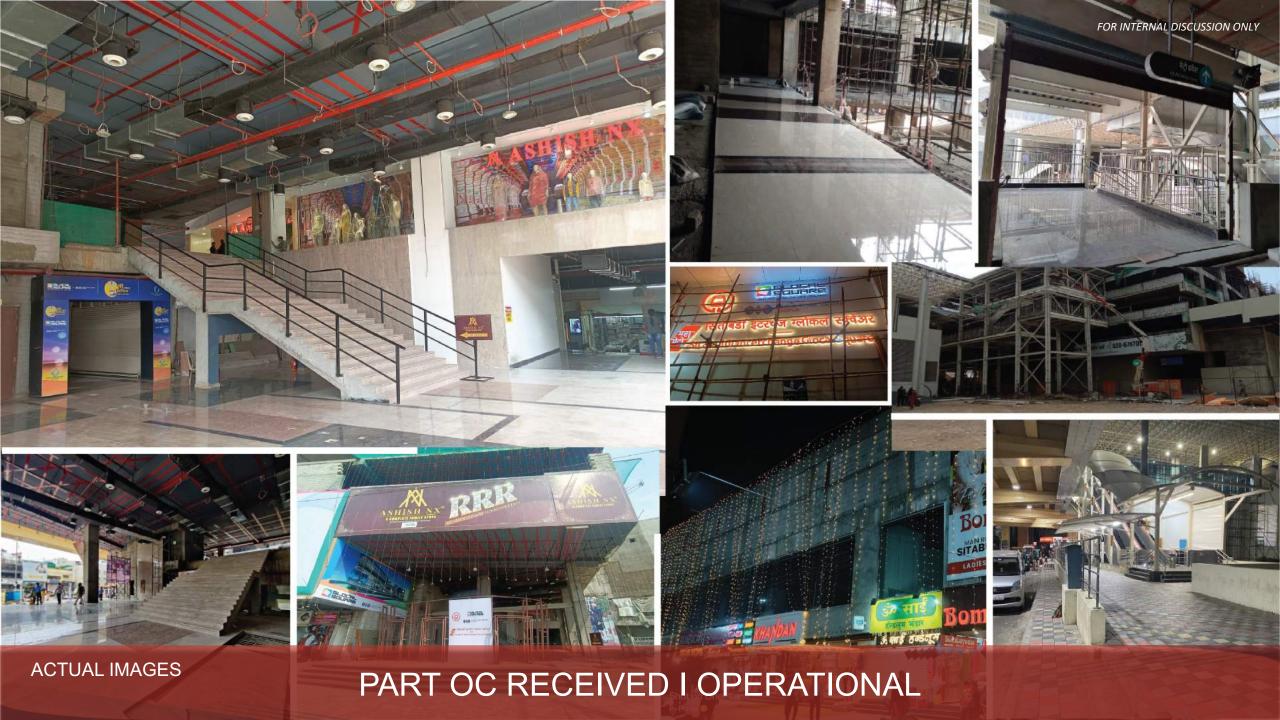

## WITH FORTUNE 500 COMPANIES

80% LEASED

30% OPERATIONAL

100% CONNECTED

**ACTUAL IMAGES** 

OC RECEIVED I OPERATIONAL

1.5 M Sq.Ft.

Mixed Use Development