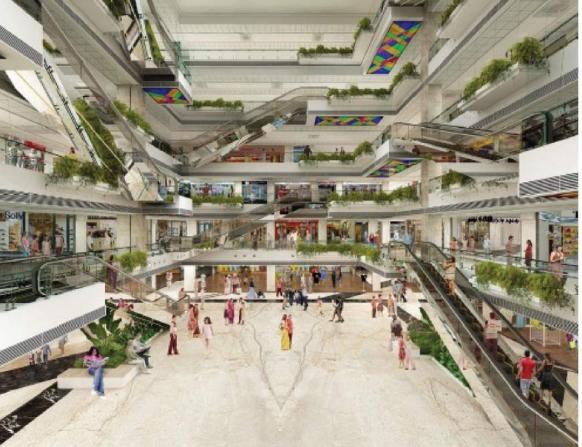

INTRODUCING

AT SITABULDI, METRO INTERCHANGE, CBD NAGPUR

## WITH FORTUNE 500 COMPANIES

80% LEASED

30% OPERATIONAL

100% CONNECTED

**ACTUAL IMAGES** 

OC RECEIVED I OPERATIONAL

1.5 M Sq.Ft.

Mixed Use Development

500+

Global, National & Local Brands

1500 - Car Parking

2000 – Two-Wheeler Parking

\*3D IMAGES