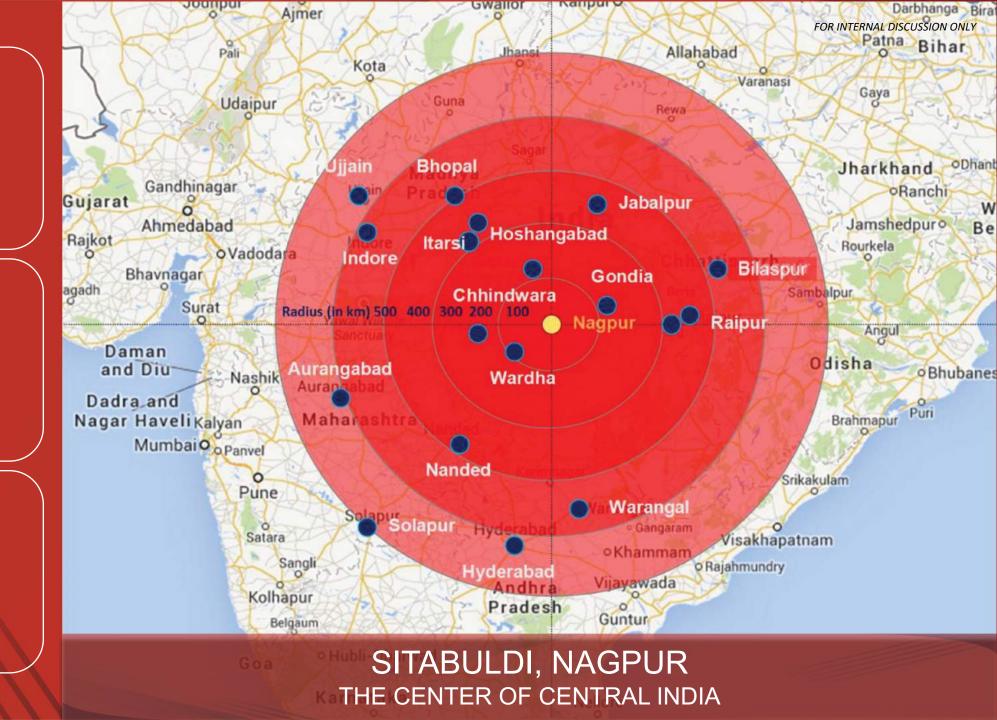

# ZERO MILE THE CENTER OF INDIA\_

AT VARIETY SQUARE, SITABULDI, CBD NAGPUR

The only interconnecting point of India's 2 biggest highways NH-6 & NH-7.

## AT ZERO MILE,

the center of India.