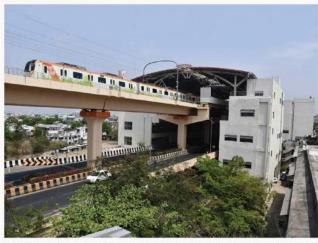

#### Nagpur Metro successfully created a Guinness World Record

Nagpur Metro has successfully created a Guinness World Record by constructing the longest double-decker viaduct (metro) is 3,140 meters and was achieved by the Wardha Road in Nagpur.

Sumit Arora Published On December 6th, 2022
 ■

Nagpur Metro has successfully created a Guinness World Record by constructing the longest double-decker viaduct (metro) is 3,140 meters and was achieved by the Wardha Road in Nagpur. The double-decker viaduct of 3.14 km on Wardha Road has three metro stations – Chhatrapati Nagar, Jai Prakash Nagar and Ujjwal Nagar. These stations require special planning which are station specific to meet the functional requirements of themetro duly incorporating site specific constraints and double-decker viaduct requirements. The engineering thought process, concept, design and execution of these stations are no less than a challenge.