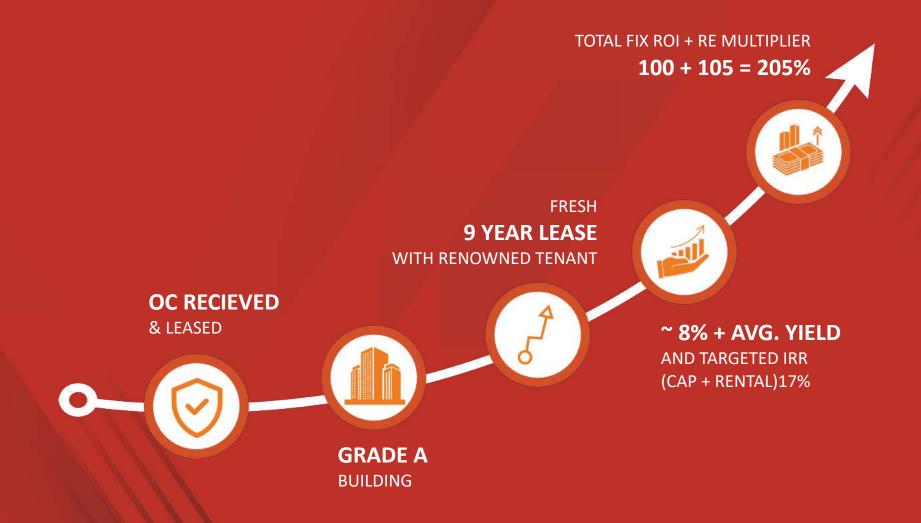

# THE OPPORTUNITY

MAXIMUM YIELDS, MINIMUM FIELDS

# INVESTMENT STARTS 25 LAKHS ONWARDS

Terms and Conditions apply. \*Savings due to OC Property. \*\*Average yield from revenue share of 3-10 years or MG., whichever is higher. #Inaugral offer till stock last

#### **HIGH RETURNS**

 ~20% (RENTAL + APPRECIATION 8% RENT + 15% VALUE)

15% ESCALATION

## **SECURITY OF INVESTMENT**

- OPERATIONAL GRADE A BUILDING
- PRIME LOCATION CBD

#### CAPITAL APPRECIATION \

- 80% LEASED FROM DAY 1
- NAGPUR CITY CENTER / METRO EXCHANGE /
   2.3 Cr. CATCHMENT